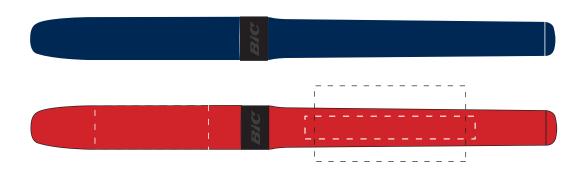

## **JOB NO. 213242** G1305 - Grip Roller 0.7

| Product Colour/s (Please specify product colour/s here) | Product Size<br>139 mm h x 15 mm w | Actual Print Size (Please specify actual print size here)                                                                                                  |  |
|---------------------------------------------------------|------------------------------------|------------------------------------------------------------------------------------------------------------------------------------------------------------|--|
| Print colour/s (Please specify print colour/s here)     | ☐ Screen Print: Cover: 30mm \      | Print Method  Screen Print: Barrel: 40mm W x 20mm H (1 colour only) Screen Print: Cover: 30mm W x 12mm H (max 2 colours) Pad Print: Barrel: 45mm W x 6mm H |  |

## ARTWORK (100% approx.)

**NEW** 

Small details or text, including ®©™, may fill in and not be legible.

Dotted lines will not be printed and are for maximum print guide only.

The fine lines and details in your logo may not be able to be produced clearly.